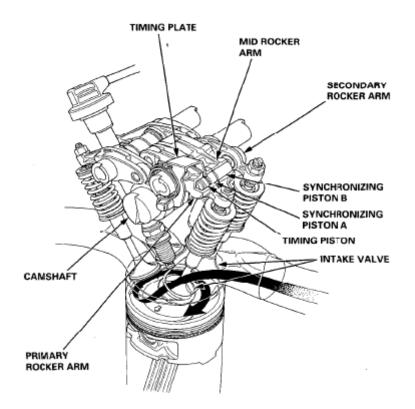

## car lift hydraulic troubleshooting manual

Download car lift hydraulic troubleshooting manual

Product Description. This Official 2008-2012 Club Car Carryall 295/295 SE, XRT 1550/1550 SE Diesel and IntelliTach Golf Cart Service Manual provides detailed service.